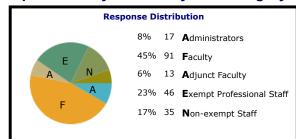

|                                                                                                                                                                          | OVERALL | Administrators | Faculty | Adjunct Faculty | Exempt<br>Professional<br>Staff | Non-exempt<br>Staff |  |  |  |
|--------------------------------------------------------------------------------------------------------------------------------------------------------------------------|---------|----------------|---------|-----------------|---------------------------------|---------------------|--|--|--|
| Collaboration                                                                                                                                                            | 75%     | 81%            | 66%     | 79%             | 72%                             | 80%                 |  |  |  |
| Communication                                                                                                                                                            | 62%     | 75%            | 45%     | 81%             | 55%                             | 56%                 |  |  |  |
| Confidence in Senior Leadership                                                                                                                                          | 74%     | 79%            | 69%     | 80%             | 65%                             | 77%                 |  |  |  |
| Diversity, Inclusion & Belonging                                                                                                                                         | 73%     | 78%            | 67%     | 80%             | 66%                             | 75%                 |  |  |  |
| Faculty & Staff Well-being                                                                                                                                               | 76%     | 80%            | 82%     | 76%             | 72%                             | 74%                 |  |  |  |
| Job Satisfaction & Support                                                                                                                                               | 64%     | 79%            | 61%     | 79%             | 45%                             | 60%                 |  |  |  |
| Mission & Pride                                                                                                                                                          | 58%     | 75%            | 46%     | 84%             | 34%                             | 55%                 |  |  |  |
| Performance Management                                                                                                                                                   | 81%     | 84%            | 88%     | 85%             | 69%                             | 80%                 |  |  |  |
| Professional Development                                                                                                                                                 | 77%     | 78%            | 86%     | 75%             | 73%                             | 74%                 |  |  |  |
| Supervisor/Department Chair Effectiveness                                                                                                                                | 60%     | 75%            | 57%     | 76%             | 41%                             | 55%                 |  |  |  |
|                                                                                                                                                                          |         |                |         |                 |                                 |                     |  |  |  |
| Survey Average (1 - 55)                                                                                                                                                  | 70%     | 78%            | 66%     | 79%             | 59%                             | 68%                 |  |  |  |
| *Job Category response distributions have been rounded and may not total 100%. Please also note that data will not populate where there are fewer than five respondents. |         |                |         |                 |                                 |                     |  |  |  |